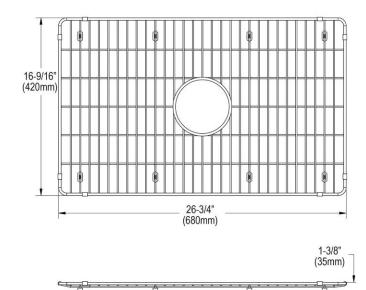

## PRODUCT SPECIFICATIONS

Elkay Stainless Steel 26-3/4" x 16-9/16" x 1-3/8" Bottom Grid. Overall dimensions are 26-3/4" x 16-9/16" x 1-3/8".

Made of Stainless Steel

| Material:   | Stainless Steel             |
|-------------|-----------------------------|
| Dimensions: | 26-3/4" x 16-9/16" x 1-3/8" |

A Century of Tradition and Quality. For more than 100 years, Elkay has been making innovative products and providing exceptional customer care. We take pride in offering plumbing products that make life easier, inspire change and leave the world a better place.